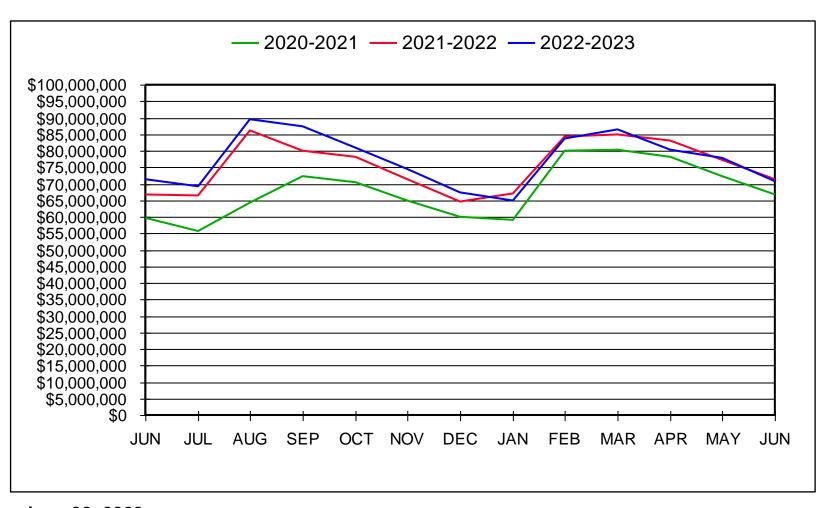

# SHAKER HEIGHTS CITY SCHOOL DISTRICT GENERAL FUND CASH BALANCE

# SHAKER HEIGHTS CITY SCHOOL DISTRICT GENERAL FUND

(Fiscal Year to Date)