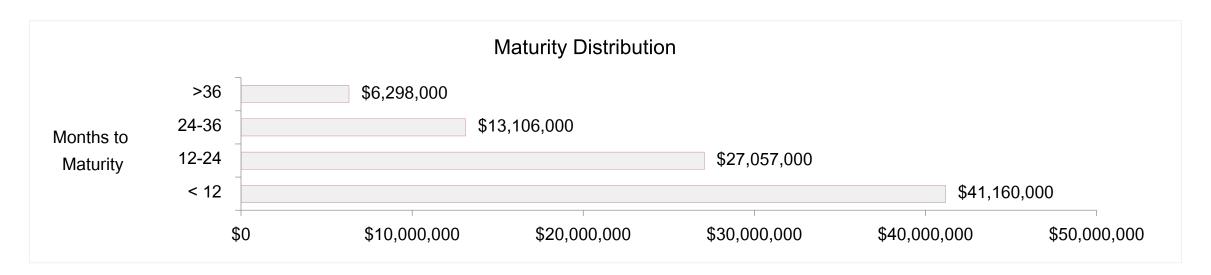

ntington Operating            | \$  | 1,002,683.71    | 0.05%         | 1 day    |
| Total Portfolio                 | \$  | 87,620,674.89   | 2.68%         | 1.22 yrs |



# **Monthly Investment Report**

June 30, 2023



# **Market Update**

- Rates continued to rise as the 2 year nears 5.00%, a multi- year high.
- The Federal Reserve is likely to raise interest rates in late July.
- Many parts of the economy are quite strong, posing a continued problem for the Federal Reserve and the future path of interest rates.

# **Operating Portfolio: Summary of Monthly Activity**

- We prioritized liquidity in June to meet future withdrawals, in July we will look to reposition a few securities where it makes sense.
- There is ample liquidity built into the portfolio to meet any withdrawal needs.







<sup>\*</sup>Earnings credit to offset bank charges; does not pay actual interest



# **Monthly Investment Report**

June 30, 2023



| Redeemed Securities : Sales, Calls, and I | <b>Maturities</b>    |           |           |                     |                 |
|-------------------------------------------|----------------------|-----------|-----------|---------------------|-----------------|
| Security                                  | <b>Maturity Date</b> | CUSIP     | Date      | Original Cost Basis | Income Received |
| LVMH Moet (Maturity)                      | 6/5/2023             | 55078UT53 | 6/5/2023  | \$591,280.00        | \$8,750.00      |
| US Treasury Bill (Maturity)               | 6/6/2023             | 912797FM4 | 6/6/2023  | \$1,991,249.99      | \$8,750.01