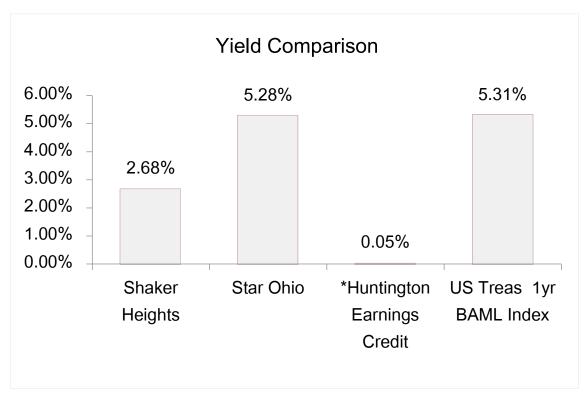

# **Monthly Investment Report**

June 30, 2023

|                                 | Ta  | tal Invastments | Averege Vield | Average  |
|---------------------------------|-----|-----------------|---------------|----------|
|                                 | 10  | tal Investments | Average field | Maturity |
| RedTree Investment Account - Op | era | itions:         |               |          |
| U.S. Government Agency Notes    | \$  | 37,185,252.15   | 1.59%         | 1.49 yrs |
| Commercial Paper                | \$  | 11,439,214.39   | 5.23%         | 0.15 yrs |
| Certificates of Deposit         | \$  | 16,267,764.60   | 3.91%         | 1.71 yrs |
| Variable Rate U.S. Agency Notes | \$  | 530,000.00      | 1.09%         | 2.61 yrs |
| U.S Treasury Notes              | \$  | 12,067,527.15   | 1.92%         | 1.2 yrs  |
| Municipal Bonds                 | \$  | 4,755,961.45    | 1.35%         | 1.27 yrs |
| Money Market Fund               | \$  | 3,565,638.83    | 4.99%         | 1 day    |
| Total Portfolio                 | \$  | 85,811,358.57   | 2.72%         | 1.24 yrs |
| Cash                            |     |                 |               |          |
| Star Ohio - General             | \$  | 806,632.61      | 5.28%         | 1 day    |
| Huntington Operating            | \$  | 1,002,683.71    | 0.05%         | 1 day    |
| Total Portfolio                 | \$  | 87,620,674.89   | 2.68%         | 1.22 yrs |

<sup>\*</sup>Earnings credit to offset bank charges; does not pay actual interest