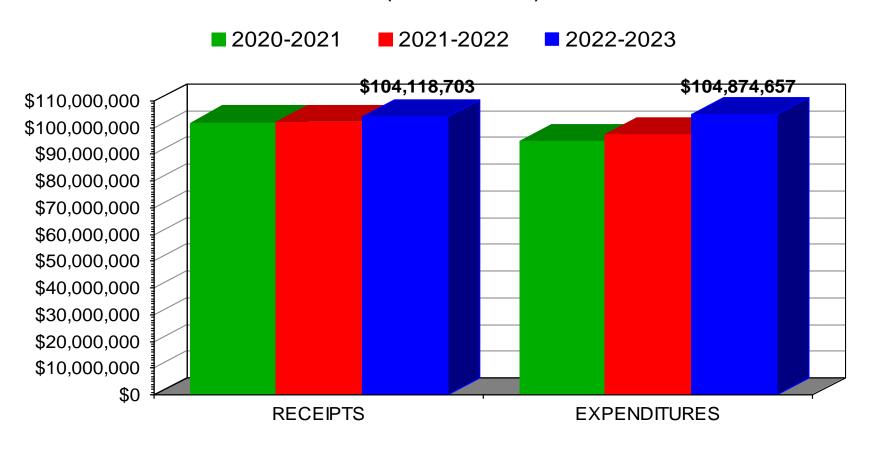

|                                                      |               |               | \$            | %         |               | \$            |
|------------------------------------------------------|---------------|---------------|---------------|-----------|---------------|---------------|
|                                                      | FYE 2023      | FYE 2022      | Inc/(Dec)     | Inc/(Dec) | FYE 2021      | Inc/(Dec)     |
| Budget: Budgeted                                     |               |               |               |           |               |               |
| Appropriation                                        | \$104,110,025 | \$102,381,375 | \$1,728,650   | 1.7%      | \$103,189,064 | (\$807,689)   |
| + Carryover<br>Encumbrances<br>from prior<br>yearend | 5,336,074     | 5,018,252     | 317,822       | 6.3%      | 4,987,624     | 30,628        |
| Total Spending<br>Authority                          | 109,446,099   | 107,399,627   | 2,046,472     | 1.9%      | 108,176,688   | (777,061)     |
| Expenditures:                                        |               |               |               |           |               |               |
| Cash Payments                                        | 104,874,657   | 97,357,707    | 7,516,950     | 7.7%      | 94,906,497    | 2,451,210     |
| + Yearend<br>Encumbrances                            | 4,548,445     | 5,336,074     | (787,629)     | -14.8%    | 5,018,252     | 317,822       |
| Total<br>Expenditures                                | 109,423,102   | 102,693,781   | 6,729,321     | 6.6%      | 99,924,749    | 2,769,032     |
| Expenditures<br>Below                                |               |               |               |           |               |               |
| "Spending<br>Caps"                                   | \$22,997      | \$4,705,846   | (\$4,682,849) |           | \$8,251,939   | (\$3,546,093) |
| Var. vs. Spending<br>Authority<br>Fav/(Unfav)        | 0.0%          | 4.4%          |               |           | 7.63%         |               |

# SHAKER HEIGHTS CITY SCHOOL DISTRICT GENERAL FUND RECEIPTS

**■** 2020-2021 **■** 2021-2022 **■** 2022-2023

# SHAKER HEIGHTS CITY SCHOOL DISTRICT GENERAL FUND EXPENDITURES

2022-2023

**2021-2022** 

**2020-2021** 

DEC

**JAN** 

**FEB** 

MAR