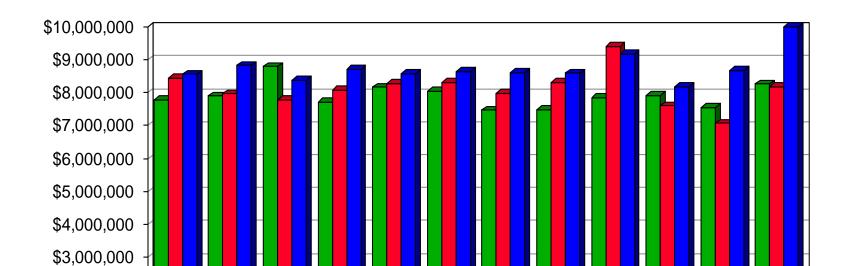

# SHAKER HEIGHTS CITY SCHOOL DISTRICT GENERAL FUND RECEIPTS

**■** 2020-2021 **■** 2021-2022 **■** 2022-2023