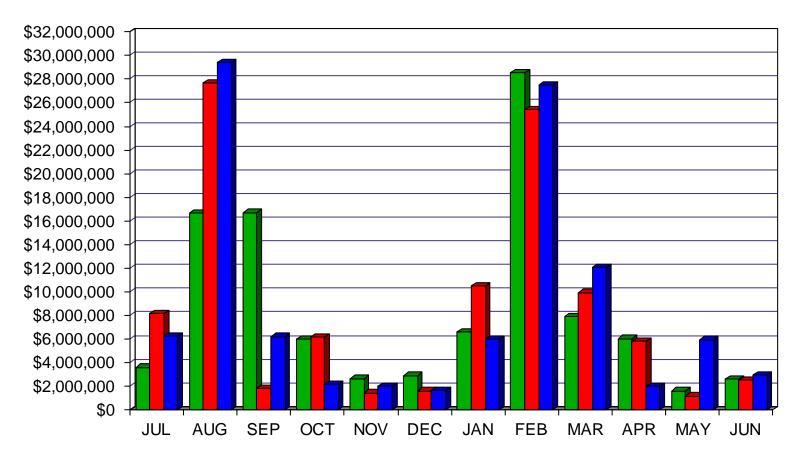

# SHAKER HEIGHTS CITY SCHOOL DISTRICT GENERAL FUND EXPENDITURES

2022-2023

**2021-2022** 

**2020-2021** 

DEC

**JAN** 

**FEB** 

MAR

APR

MAY

JUN

\$2,000,000

\$1,000,000

\$0

AUG

JUL

SEP

OCT

NOV

| 3. CONSOLIDATED INVESTMENT PORTFOLIO |  |
|--------------------------------------|--|
|                                      |  |
|                                      |  |
|                                      |  |
|                                      |  |
|                                      |  |