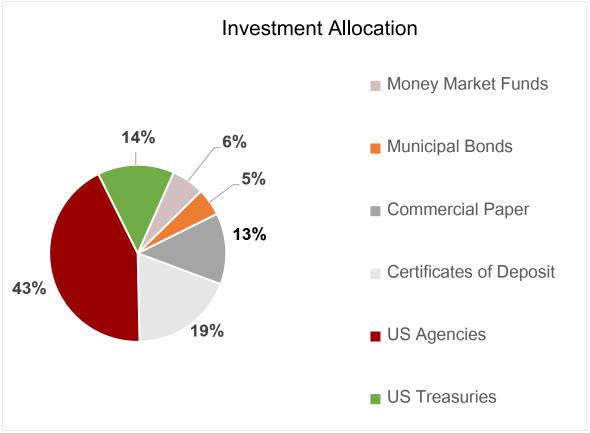

# **Monthly Investment Report**

June 30, 2023

|                                 | Ta  | tal Invastments | Averege Vield | Average  |
|---------------------------------|-----|-----------------|---------------|----------|
|                                 | 10  | tal Investments | Average field | Maturity |
| RedTree Investment Account - Op | era | itions:         |               |          |
| U.S. Government Agency Notes    | \$  | 37,185,252.15   | 1.59%         | 1.49 yrs |
| Commercial Paper                | \$  | 11,439,214.39   | 5.23%         | 0.15 yrs |
| Certificates of Deposit         | \$  | 16,267,764.60   | 3.91%         | 1.71 yrs |
| Variable Rate U.S. Agency Notes | \$  | 530,000.00      | 1.09%         | 2.61 yrs |
| U.S Treasury Notes              | \$  | 12,067,527.15   | 1.92%         | 1.2 yrs  |
| Municipal Bonds                 | \$  | 4,755,961.45    | 1.35%         | 1.27 yrs |
| Money Market Fund               | \$  | 3,565,638.83    | 4.99%         | 1 day    |
| Total Portfolio                 | \$  | 85,811,358.57   | 2.72%         | 1.24 yrs |
| Cash                            |     |                 |               |          |
| Star Ohio - General             | \$  | 806,632.61      | 5.28%         | 1 day    |
| Huntington Operating            | \$  | 1,002,683.71    | 0.05%         | 1 day    |
| Total Portfolio                 | \$  | 87,620,674.89   | 2.68%         | 1.22 yrs |